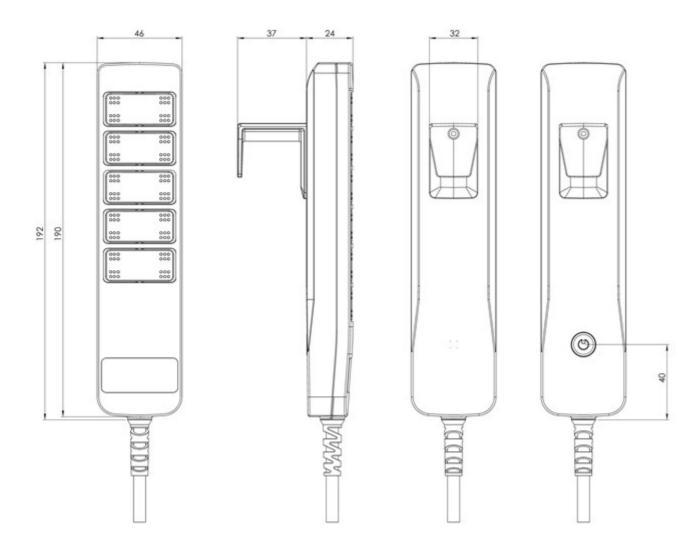

## Dimensional drawing

| Order key            |                                          |                                                       |  |  |
|----------------------|------------------------------------------|-------------------------------------------------------|--|--|
| XX-<br>VIP-<br>(Exam | ② ③ XX XX LGR- 2- ple is preferred type) |                                                       |  |  |
| 1                    | Type of drive                            | VIP = ilcoControl VIP                                 |  |  |
| 2                    | Color of housing                         | DGR = dark grey RAL 7034<br>LGR = light grey RAL 7035 |  |  |
| 3                    | Buttons                                  | 1 - 10                                                |  |  |