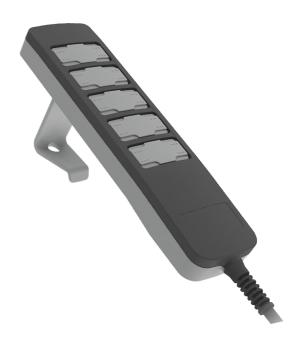

# ilcoControl VIP

### Fields of application

Elegant design with the solidity of a fully certified and tested handset, the *ilciControl VIP* guarantees a great way of controlling different types of linear actuator systems, both in medical and healthcare environments. Offering IPX6 protection and fully certified to DIN EN 60601-1:2017 the handsets underlines *ilcon's* dedication to medical applications.

#### Standard model

- 2 Buttons
- Optional 4, 6, 8, 10
- Optional button printing
- Optional customer logo
- Safety features to ensure the wellbeing of patients and caregivers

| Product details     |                |     |            |           |      |  |
|---------------------|----------------|-----|------------|-----------|------|--|
| Parameter           | Comment        | Min | Typical    | Max       | Unit |  |
| Supply voltage      |                |     | 24V        |           | V    |  |
| Protection IP       |                |     | IPX4       | IPX6      |      |  |
| Type of protection  |                |     | III        |           |      |  |
| Color               |                |     | RAL 7035   | RAL 7034  |      |  |
|                     |                |     | light grey | dark grey |      |  |
| Relative humidity   | non-condensing | 25  |            | 85        | %    |  |
| Ambient temperature | non-condensing | +5  |            | +35       | ° C  |  |
| Housing material    |                |     |            |           |      |  |
| Approvals           |                |     | CE,UL      |           |      |  |
| Relay / Relay-free  | NO / Yes       |     |            |           |      |  |