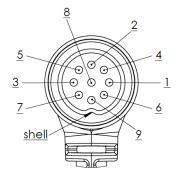

# Dimension drawing: Cable 01

| Cable 01 |            |                     |  |  |  |
|----------|------------|---------------------|--|--|--|
| Pin      | Colour     | Function            |  |  |  |
| 1        | dark green | GND                 |  |  |  |
| 2        | N/A        |                     |  |  |  |
| 3        | N/A        |                     |  |  |  |
| 4        | N/A        |                     |  |  |  |
| 5        | red        | 12VDC               |  |  |  |
| 6        | N/A        |                     |  |  |  |
| 7        | N/A        |                     |  |  |  |
| 8        | N/A        |                     |  |  |  |
| 9        | N/A        |                     |  |  |  |
| shell    | beige      | Switch ON/OFF 12VDC |  |  |  |