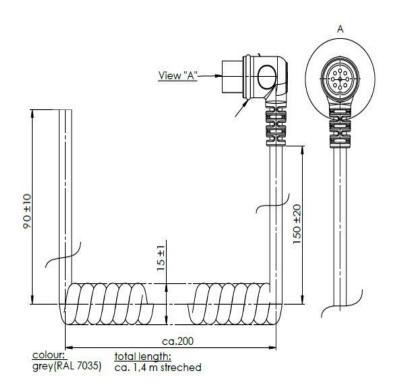

# Dimension drawing: Cable 01

| Cable 01 |            |                     |  |  |  |
|----------|------------|---------------------|--|--|--|
| Pin      | Colour     | Function            |  |  |  |
| 1        | dark green | GND                 |  |  |  |
| 2        | N/A        |                     |  |  |  |
| 3        | N/A        |                     |  |  |  |
| 4        | N/A        |                     |  |  |  |
| 5        | red        | 12VDC               |  |  |  |
| 6        | N/A        |                     |  |  |  |
| 7        | N/A        |                     |  |  |  |
| 8        | N/A        |                     |  |  |  |
| 9        | N/A        |                     |  |  |  |
| shell    | beige      | Switch ON/OFF 12VDC |  |  |  |

| Order key<br>ilcoLight UB |                        |           |
|---------------------------|------------------------|-----------|
| Ask for more cable        |                        |           |
| Cable version             | Description            | Order key |
| Cable 01                  | 9pol plug grey RAL7035 | 409428    |