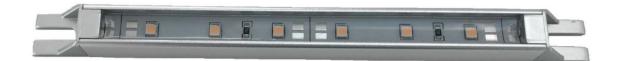

# ilcoLight UB4

## **Fields of application**

The ilcoLight UB4 is great addition to the ilcon control systems as it provides light where it is most needed: Around the patient's bed. Therefore the safety of the patients is greatly increased while the light does not disturb anyone. With its warm-light LED and its only marginal power consumption the ilcoLight UB4 is a great accessory to any ilcon system.

# Advantages

- Input voltage 12VDC
- Power: 0,72W
- Emitting color: warm white
- Luminous flux total: 50lm

# Product details

| Parameter               | Comments                                  | Min  | Typical    | Max  | Unit |
|-------------------------|-------------------------------------------|------|------------|------|------|
| Supply voltage          |                                           |      | 12         |      | VDC  |
| Power                   |                                           |      |            | 0,72 | W    |
| Color temperature (CCT) |                                           | 3000 |            | 3500 | К    |
| Emitting color          |                                           |      | warm white |      |      |
| Luminous flux total     |                                           |      | 50         |      | lm   |
| CRI (RA)                |                                           |      | <80        |      |      |
| Lifetime                |                                           |      | 50.000     |      | h    |
| Ambient temperature     | non-condensing                            | -20  |            | +60  | ° C  |
| Storage temperature     | non-condensing                            | -20  |            | +60  | ° C  |
| Relative humidity       |                                           | 30   |            | 70   | %    |
| Housing material        | Aluminum and PC                           |      |            |      |      |
| Housing length          | 150mm*12mm*10,5mm (exclusive end-capsize) |      |            |      |      |
| IP Code                 |                                           |      | IP44       |      |      |